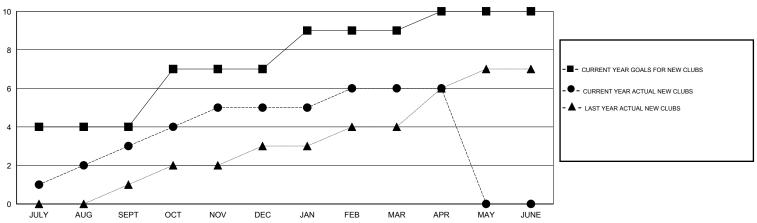

## MONTHLY MEMBERSHIP PROGRESS REPORT

District 323 C

Results as of: 4/30/2015

| CMT: TO EXTENSE OF THE                             |                  |                  | LOO/THON HIE II T |                    |  |
|----------------------------------------------------|------------------|------------------|-------------------|--------------------|--|
|                                                    |                  | Clubs            |                   |                    |  |
| RESULTS FOR 2014-2015                              |                  |                  |                   |                    |  |
| QUARTER                                            | NEW CLUB<br>GOAL | NEW CLUBS        | DROPPED<br>CLUBS  | NET<br>GAIN/LOSS   |  |
| JULY/AUG/SEPT OCT/NOV/DEC JAN/FEB/MAR APR/MAY/JUNE | 4<br>3<br>2<br>1 | 3<br>2<br>1<br>0 | 0<br>8<br>3<br>0  | 3<br>-6<br>-2<br>0 |  |

## GOALS AND ACTUAL NEW CLUBS CUMULATIVE