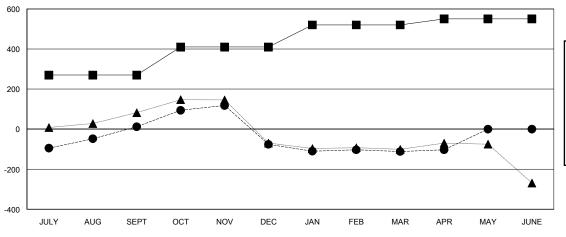

| Members                               |                         |                                     |                         |                       |  |  |  |
|---------------------------------------|-------------------------|-------------------------------------|-------------------------|-----------------------|--|--|--|
| RESULTS FOR 2014-2015                 |                         |                                     |                         |                       |  |  |  |
| QUARTER                               | NEW MEMBER<br>GOAL      | CHARTER AND<br>NEW MEMBERS<br>ADDED | DROPPED<br>MEMBERS      | NET<br>GAIN/LOSS      |  |  |  |
| JULY/AUG/SEPT OCT/NOV/DEC JAN/FEB/MAR | 270<br>140<br>110<br>30 | 160<br>120<br>73<br>49              | 148<br>208<br>109<br>40 | 12<br>-88<br>-36<br>9 |  |  |  |

## GOALS AND ACTUAL MEMBERS CUMULATIVE

| - CURRENT YEAR GOALS FOR NEW |  |
|------------------------------|--|
| MEMBERS                      |  |

CURRENT YEAR ACTUAL MEMBERS

- ▲ - LAST YEAR ACTUAL MEMBERS